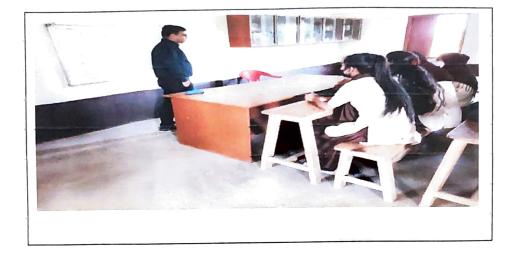

Some pictures taken during the session

Submitted & drafted by \_\_\_\_\_\_ Mailing OV. 11.2022 Dr. Munmi Saikia, Coordinator, interactive session, Assistant Professor, Mathematics

02/11/2022

Principal Patharkandi College Dist.- Karimganj, Pin- 788724