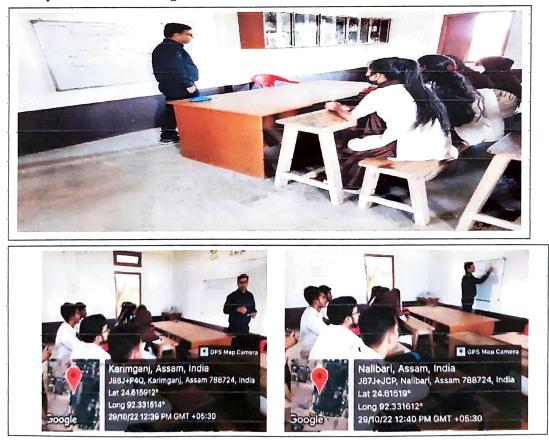

Some pictures taken during the session

Submitted & drafted by \_\_\_\_\_\_ Mailing OV. 11.2022 Dr. Munmi Saikia, Coordinator, interactive session, Assistant Professor, Mathematics

02/11/2022

Principal Patharkandi College Dist.- Karimganj, Pin- 788724